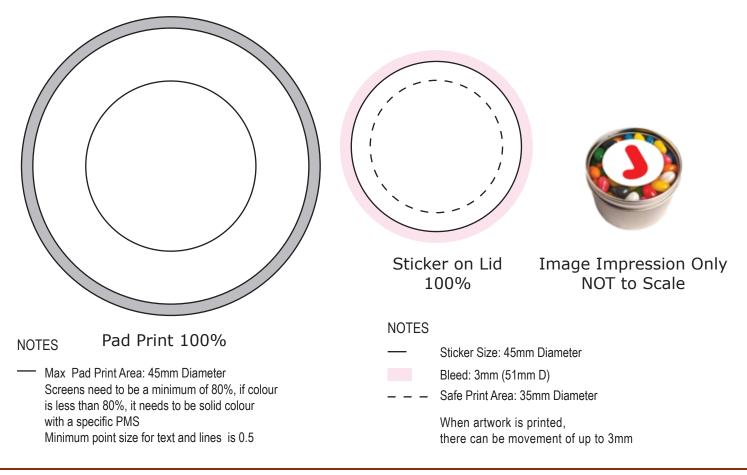

## : CC049A

| Description           | : | 150g of jelly beans or 2x 50g cello bags of Mini jelly beans in a small round window tin |
|-----------------------|---|------------------------------------------------------------------------------------------|
| Order#                | : |                                                                                          |
| Company Name          | : |                                                                                          |
| Contact               | : |                                                                                          |
| Size of Jelly Beans   | : |                                                                                          |
| Colour of Jelly Beans | : |                                                                                          |
| Pad Print Size        | : | 45mm diameter                                                                            |
| Sticker Size          | : | 45mm diameter                                                                            |
| Print Colour          | : | Customer must provide PMS Colour print guide                                             |
| Quantity              | : |                                                                                          |
| Delivery Date         | : |                                                                                          |

Please note: Stickers are printed digitally, please provide PMS colours if a close match is crucial and please inform us of this when ordering. If PMS colours are not provided we will print directly from the file and resulting print will be taken as correct. Not all PMS colours can be matched. **Exact PMS colour match is NOT guaranteed.** It is highly recommended that editable linework is provided, without this we cannot be held responsible for colour discrepancies